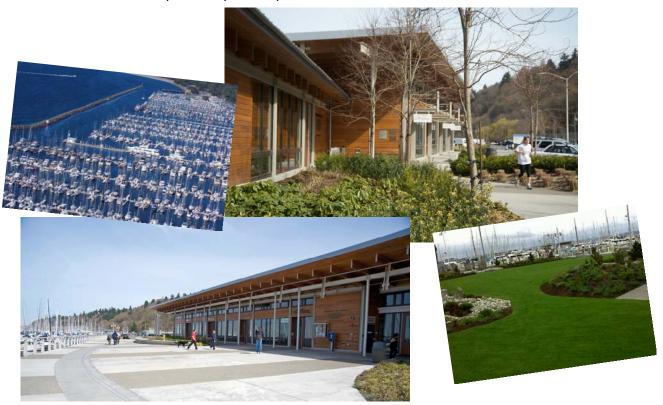

## SHILSHOLE BAY MARINA **OFFICE SPACE AVAILABLE**

7001 Seaview Ave NW, Ste 160, Seattle, WA 98117

Beautiful Shilshole Bay Marina has an 887 square foot office space available for lease. This suite is located on the east facing side of a new building and is move-in ready with an option for tenant improvements. Close to Golden Gardens Park and across the street from the Burke Gilman Trail makes this a great location for many types of businesses. Moorage options at Shilshole Bay Marina also available.

- Moorage opportunities available
- Next to Burke Gilman Trail
- Close to Golden Gardens Park
- Marina has one of the largest liveaboard communities in WA

Where a sustainable world is headed."

\$19.22/sf/year plus applicable